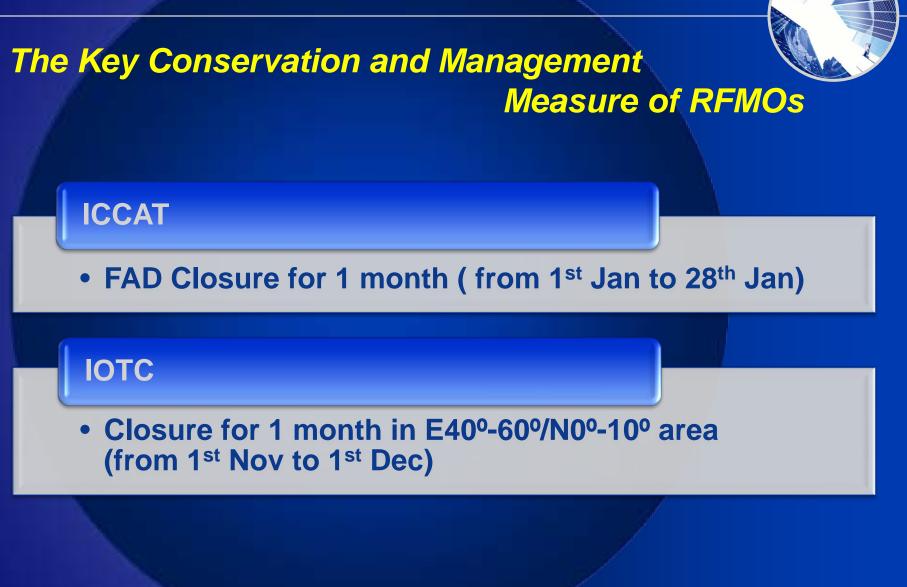

#### The Key Conservation and Management Measure of RFMOs

#### WCPFC

- FAD closure for 3 months (from 1<sup>st</sup> July to 30<sup>th</sup> Sep)
- Catch retention
- 100% Observer coverage

#### IATTC

- Total closure for 62days (from 29<sup>th</sup> July to 28<sup>th</sup> Sep or from 18<sup>th</sup> Nov to 18<sup>th</sup> Jan)
- Additional 1 month Closure in W96°-110°/N4°-S3° area (from 29<sup>th</sup> Sep to 29<sup>th</sup> Oct)